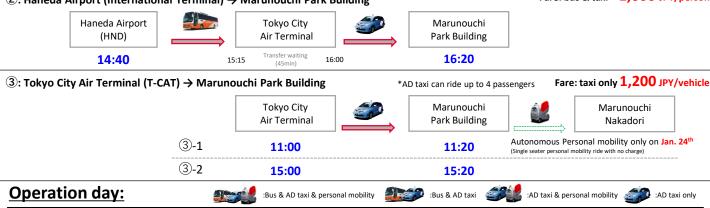

## From Central Tokyo to Airport (Marunouchi → T-CAT → Narita or Haneda Airport) ④: Marunouchi Park Building → Narita Airport (Terminal 1, North Wing) Fare: bus & taxi 3,800 JPY/person

| Marunouchi<br>Nakadori                                          | <b></b>          | Marunouchi<br>Park Building |     | Tokyo City<br>Air Terminal |       | Narita Airport<br>(NRT) |
|-----------------------------------------------------------------|------------------|-----------------------------|-----|----------------------------|-------|-------------------------|
| s Personal mobility only on sonal mobility ride with no charge) | Jan. 21st & 23rd | 14:30                       | 14: | Transfer waiting (30min)   | 15:20 | 16:25                   |