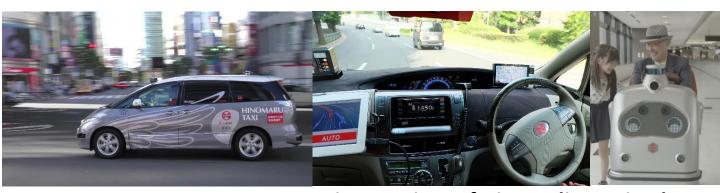

# MaaS(Mobility as a Service) with Autonomous vehicle technology!

20th January to 1st February, 2020

Narita/Haneda Airport

Tokyo Station area (Marunouchi)

We present you new transportation services of Airport limousine bus, Autonomous Driving taxi, and Autonomous Personal mobility.

This is exactly "Once in a lifetime" experience for you.

Airport Limousine Bus

**Autonomous Taxi** 

**Autonomous Personal mobility** 

Narita/Haneda Airport Tokyo City Air Terminal (T-CAT)

Marunouchi Park Building (near Tokyo sta.) Marunouchi Nakadori