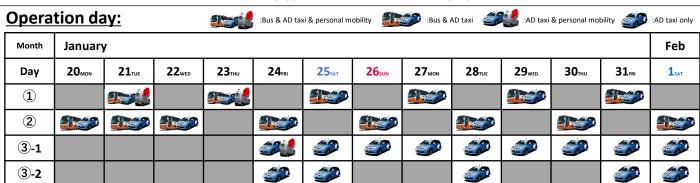

| (Single seater personal mobility ride with no charge)                                                                           |             |                          |                          |                   | 12:30 |                          | 12:50 (40min) 13:30                               |               |                   |                            | 14:05         |                                   |                   |                         |  |
|---------------------------------------------------------------------------------------------------------------------------------|-------------|--------------------------|--------------------------|-------------------|-------|--------------------------|---------------------------------------------------|---------------|-------------------|----------------------------|---------------|-----------------------------------|-------------------|-------------------------|--|
| ⑥: Marunouchi Park building → Tokyo City Air Terr                                                                               |             |                          |                          |                   |       |                          | minal (T-CAT) *AD taxi can ride up to 4 passenger |               |                   |                            | issengers     | Fare: taxi only 1,200 JPY/vehicle |                   |                         |  |
|                                                                                                                                 |             | Marunouchi<br>Nakadori   |                          |                   |       |                          |                                                   |               |                   | Tokyo City<br>Air Terminal |               |                                   |                   |                         |  |
| Autonomous Personal mobilityonly on Jan. 24 <sup>th</sup> (Single seater personal mobility ride with no charge)                 |             |                          |                          |                   |       | 11:30                    |                                                   | 11:50         |                   |                            |               |                                   |                   |                         |  |
| Operation day: :Bus & AD taxi & personal mobility :Bus & AD taxi & personal mobility :AD taxi & personal mobility :AD taxi only |             |                          |                          |                   |       |                          |                                                   |               |                   |                            |               |                                   |                   |                         |  |
|                                                                                                                                 | Month       | January                  |                          |                   |       |                          |                                                   |               |                   |                            | Feb           |                                   |                   |                         |  |
|                                                                                                                                 | Day         | <b>20</b> <sub>MON</sub> | <b>21</b> <sub>TUE</sub> | 22 <sub>wed</sub> | 23тни | <b>24</b> <sub>FRI</sub> | <b>25</b> <sub>SAT</sub>                          | <b>26</b> sun | 27 <sub>MON</sub> | <b>28</b> <sub>TUE</sub>   | <b>29</b> wed | 30тни                             | 31 <sub>FRI</sub> | <b>1</b> <sub>SAT</sub> |  |
|                                                                                                                                 | 4           |                          |                          |                   |       |                          |                                                   |               |                   |                            |               |                                   |                   |                         |  |
|                                                                                                                                 | <b>⑤</b> -1 |                          |                          |                   |       |                          |                                                   |               |                   |                            |               |                                   |                   |                         |  |
|                                                                                                                                 | <u></u>     |                          |                          |                   |       |                          |                                                   |               |                   |                            |               |                                   |                   |                         |  |
|                                                                                                                                 | 6           |                          |                          |                   |       |                          |                                                   | <b>3</b>      |                   |                            |               |                                   |                   |                         |  |