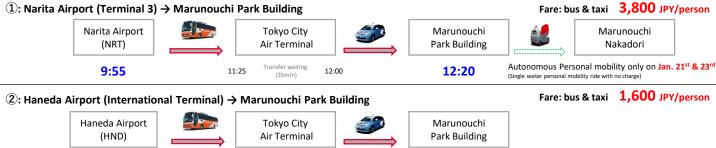

## From Central Tokyo to Airport (Marunouchi → T-CAT → Narita or Haneda Airport) ④: Marunouchi Park Building → Narita Airport (Terminal 1, North Wing) Fare: bus & taxi 3,800 JPY/person

| Marunouchi<br>Nakadori                                          | <b></b>          | Marunouchi<br>Park Building |     | Tokyo City<br>Air Terminal |       | Narita Airport<br>(NRT) |
|-----------------------------------------------------------------|------------------|-----------------------------|-----|----------------------------|-------|-------------------------|
| s Personal mobility only on sonal mobility ride with no charge) | Jan. 21st & 23rd | 14:30                       | 14: | Transfer waiting (30min)   | 15:20 | 16:25                   |