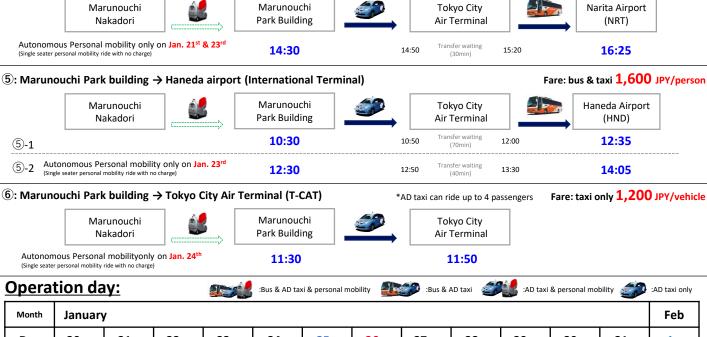

## From Central Tokyo to Airport (Marunouchi → T-CAT → Narita or Haneda Airport) ④: Marunouchi Park Building → Narita Airport (Terminal 1, North Wing) Fare: bus & taxi 3,800 JPY/person

| Marunouchi<br>Nakadori                                          | <b></b>          | Marunouchi<br>Park Building |     | Tokyo City<br>Air Terminal |       | Narita Airport<br>(NRT) |
|-----------------------------------------------------------------|------------------|-----------------------------|-----|----------------------------|-------|-------------------------|
| s Personal mobility only on sonal mobility ride with no charge) | Jan. 21st & 23rd | 14:30                       | 14: | Transfer waiting (30min)   | 15:20 | 16:25                   |

| (Single seater personal mobility ride with no charge)                                                                           |             |                          |                          |                   | 12:30 |                          | 12:50 (40min) 13:30                               |               |                   |                            | 14:05         |                                   |                   |                         |  |
|---------------------------------------------------------------------------------------------------------------------------------|-------------|--------------------------|--------------------------|-------------------|-------|--------------------------|---------------------------------------------------|---------------|-------------------|----------------------------|---------------|-----------------------------------|-------------------|-------------------------|--|
| ⑥: Marunouchi Park building → Tokyo City Air Terr                                                                               |             |                          |                          |                   |       |                          | minal (T-CAT) *AD taxi can ride up to 4 passenger |               |                   |                            | issengers     | Fare: taxi only 1,200 JPY/vehicle |                   |                         |  |
|                                                                                                                                 |             | Marunouchi<br>Nakadori   |                          |                   |       |                          |                                                   |               |                   | Tokyo City<br>Air Terminal |               |                                   |                   |                         |  |
| Autonomous Personal mobilityonly on Jan. 24 <sup>th</sup> (Single seater personal mobility ride with no charge)                 |             |                          |                          |                   |       | 11:30                    |                                                   | 11:50         |                   |                            |               |                                   |                   |                         |  |
| Operation day: :Bus & AD taxi & personal mobility :Bus & AD taxi & personal mobility :AD taxi & personal mobility :AD taxi only |             |                          |                          |                   |       |                          |                                                   |               |                   |                            |               |                                   |                   |                         |  |
|                                                                                                                                 | Month       | January                  |                          |                   |       |                          |                                                   |               |                   |                            | Feb           |                                   |                   |                         |  |
|                                                                                                                                 | Day         | <b>20</b> <sub>MON</sub> | <b>21</b> <sub>TUE</sub> | 22 <sub>wed</sub> | 23тни | <b>24</b> <sub>FRI</sub> | <b>25</b> <sub>SAT</sub>                          | <b>26</b> sun | 27 <sub>MON</sub> | <b>28</b> <sub>TUE</sub>   | <b>29</b> wed | 30тни                             | 31 <sub>FRI</sub> | <b>1</b> <sub>SAT</sub> |  |
|                                                                                                                                 | 4           |                          |                          |                   |       |                          |                                                   |               |                   |                            |               |                                   |                   |                         |  |
|                                                                                                                                 | <b>⑤</b> -1 |                          |                          |                   |       |                          |                                                   |               |                   |                            |               |                                   |                   |                         |  |
|                                                                                                                                 | <u></u>     |                          |                          |                   |       |                          |                                                   |               |                   |                            |               |                                   |                   |                         |  |
|                                                                                                                                 | 6           |                          |                          |                   |       |                          |                                                   | <b>3</b>      |                   |                            |               |                                   |                   |                         |  |